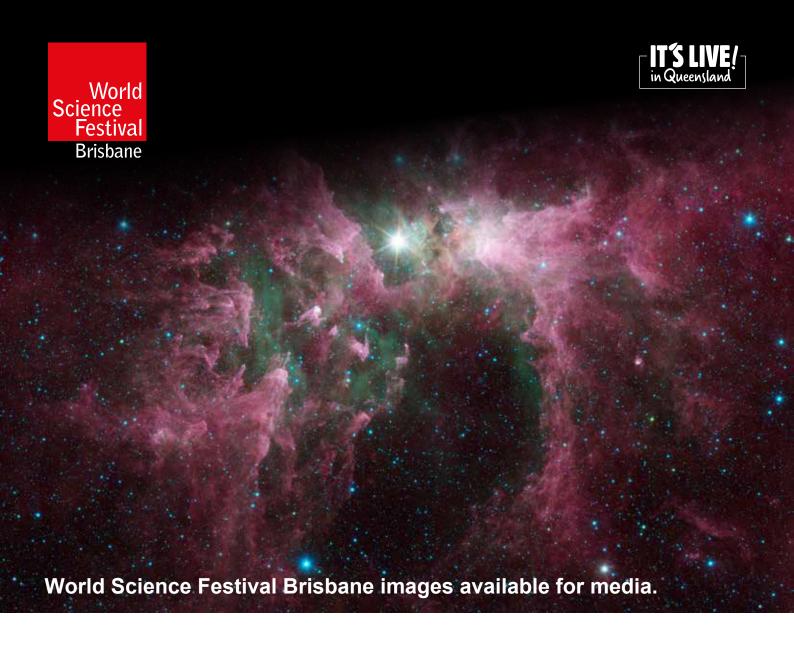

| Saturn moon       |                                                                                                                                                                                                                                                                                                                                                                                                                                                                                                                                                                                                                                                                                                                                                                                                                                                                                                                                                                                                                                                                                                                                                                                                                                                                                                                                                                                                                                                                                                                                                                                                                                                                                                                                                                                                                                                                                                                                                                                                                                                                                                                               | Saturn and one of its' moons Tethys  Image credit: NASA/FPL-Caltech/Space Science Institute                          |
|-------------------|-------------------------------------------------------------------------------------------------------------------------------------------------------------------------------------------------------------------------------------------------------------------------------------------------------------------------------------------------------------------------------------------------------------------------------------------------------------------------------------------------------------------------------------------------------------------------------------------------------------------------------------------------------------------------------------------------------------------------------------------------------------------------------------------------------------------------------------------------------------------------------------------------------------------------------------------------------------------------------------------------------------------------------------------------------------------------------------------------------------------------------------------------------------------------------------------------------------------------------------------------------------------------------------------------------------------------------------------------------------------------------------------------------------------------------------------------------------------------------------------------------------------------------------------------------------------------------------------------------------------------------------------------------------------------------------------------------------------------------------------------------------------------------------------------------------------------------------------------------------------------------------------------------------------------------------------------------------------------------------------------------------------------------------------------------------------------------------------------------------------------------|----------------------------------------------------------------------------------------------------------------------|
| MAVEN             | ALL SECTION AND ADDRESS OF THE PARTY OF THE | Artistic depiction of NASA's Mars Atmosphere and Volatile EvolutioN (MAVEN) spacecraft near Mars. Image credit: NASA |
| VSTB Rover        |                                                                                                                                                                                                                                                                                                                                                                                                                                                                                                                                                                                                                                                                                                                                                                                                                                                                                                                                                                                                                                                                                                                                                                                                                                                                                                                                                                                                                                                                                                                                                                                                                                                                                                                                                                                                                                                                                                                                                                                                                                                                                                                               | Vehicle System Test Bed (VSTB) rover Image credit: NASA/JPL-Caltech                                                  |
| Carina nebula     |                                                                                                                                                                                                                                                                                                                                                                                                                                                                                                                                                                                                                                                                                                                                                                                                                                                                                                                                                                                                                                                                                                                                                                                                                                                                                                                                                                                                                                                                                                                                                                                                                                                                                                                                                                                                                                                                                                                                                                                                                                                                                                                               | Carina nebula from NASA's Spitzer Space Telescope Image credit: NASA/JPL-Caltech                                     |
| Witch Head nebula |                                                                                                                                                                                                                                                                                                                                                                                                                                                                                                                                                                                                                                                                                                                                                                                                                                                                                                                                                                                                                                                                                                                                                                                                                                                                                                                                                                                                                                                                                                                                                                                                                                                                                                                                                                                                                                                                                                                                                                                                                                                                                                                               | The Witch Head nebula from NASA's Wide-Field Infrared Survey Explorer (WISE) Image credit: NASA/JPL-Caltech          |
| gas and dust      |                                                                                                                                                                                                                                                                                                                                                                                                                                                                                                                                                                                                                                                                                                                                                                                                                                                                                                                                                                                                                                                                                                                                                                                                                                                                                                                                                                                                                                                                                                                                                                                                                                                                                                                                                                                                                                                                                                                                                                                                                                                                                                                               | Huge cloud of gas and dust called NGC 7538  Image credit: ESA/NASA/JPL- Caltech/Whitman College                      |